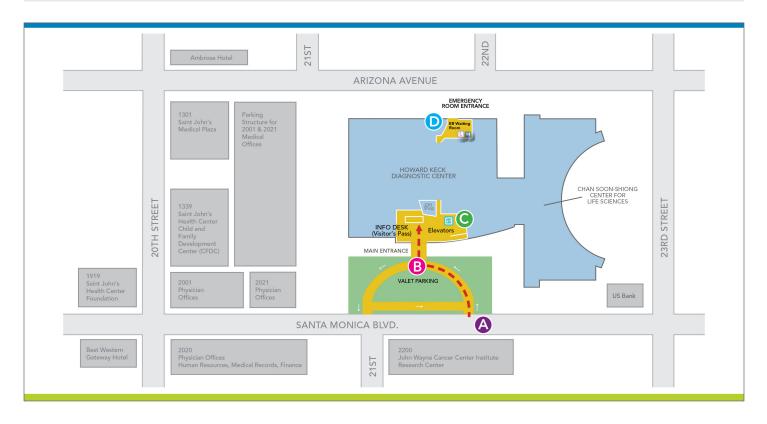

## DIRECTIONS TO PROVIDENCE SAINT JOHN'S HEALTH CENTER

Conveniently located near the corner of Santa Monica Blvd and 20th Street in Santa Monica, Providence Saint John's Health Center is easily accessible from all points in Southern California. It is approximately 15 miles from Los Angeles International Airport. Patient drop off/valet parking is located on Santa Monica Blvd. in front of the hospital. Valet parking (including handicapped parking) is \$13.00. We unfortunately cannot validate parking.

Coming from NORTH of Santa Monica: Take 405 South to the 10 West.

Coming from SOUTH of Santa Monica: Take 405 North to the 10 West.

**Coming from EAST of Santa Monica:** Take the 10 West and exit RIGHT (north) onto Cloverfield Blvd then turn LEFT (west) onto Santa Monica Blvd.

**Coming from WEST of Santa Monica on Pacific Coast Highway:** Take the 10 East and exit LEFT (north) onto 20th Street then turn RIGHT (east) onto Santa Monica Blvd.

- A. Providence Saint John's Health Center is on the north side of the street at 2121 Santa Monica Blvd.
- B. Park with the valet and proceed through the main entrance.
- C. Elevators are located in the atrium on the right.
- D. Please note that the main entrance is open from 5:00 am 8:30 pm. During other hours, use the **Emergency Room Entrance** located on Arizona Blvd.