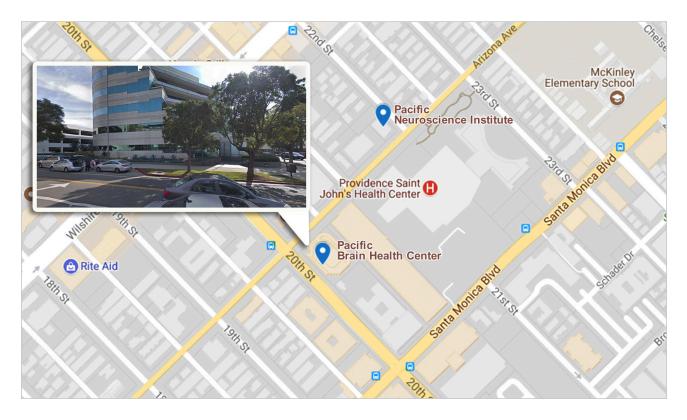

## Directions to 1301 20th ST., SUITE #145, SANTA MONICA

Conveniently located adjacent to Providence Saint John's Health Center and Pacific Neuroscience Institute, the Pacific Brain Health Center is easily accessible from all points in Southern California. It is about 15 miles from Los Angeles International Airport.

**Coming from NORTH of Santa Monica:** Take 405 South and exit RIGHT (west) onto Wilshire Blvd. Then turn LEFT (south) onto 20th Street.

**Coming from SOUTH of Santa Monica:** Take 405 North to the 10 West and exit RIGHT (north) onto Cloverfield Blvd. Then turn LEFT (west) onto Santa Monica Blvd. Then turn RIGHT (north) onto 20th Street.

**Coming from EAST of Santa Monica:** Take the 10 West and exit RIGHT (north) onto Cloverfield Blvd. Turn LEFT (west) onto Santa Monica Blvd. Then turn RIGHT (north) onto 20th Street.

**Coming from WEST of Santa Monica on Pacific Coast Highway:** Take the 10 East and exit LEFT (north) onto 20th Street.

Parking is available underneath the building, with the entrance on 20th Street. We unfortunately cannot validate parking. A curbside patient drop-off area is located on Arizona Ave.