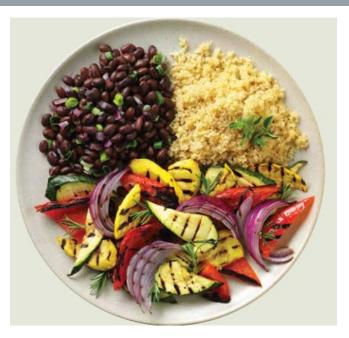

#### **LEGUMES**

- Magnesium, protein and fiber
- <sup>1</sup>/<sub>2</sub> cup cooked
- At least 4 servings per week

## **LEGUMES ARE A HIGH FIBER PROTEIN SOURCE**

PERFECT FOR LUNCH OR DINNER