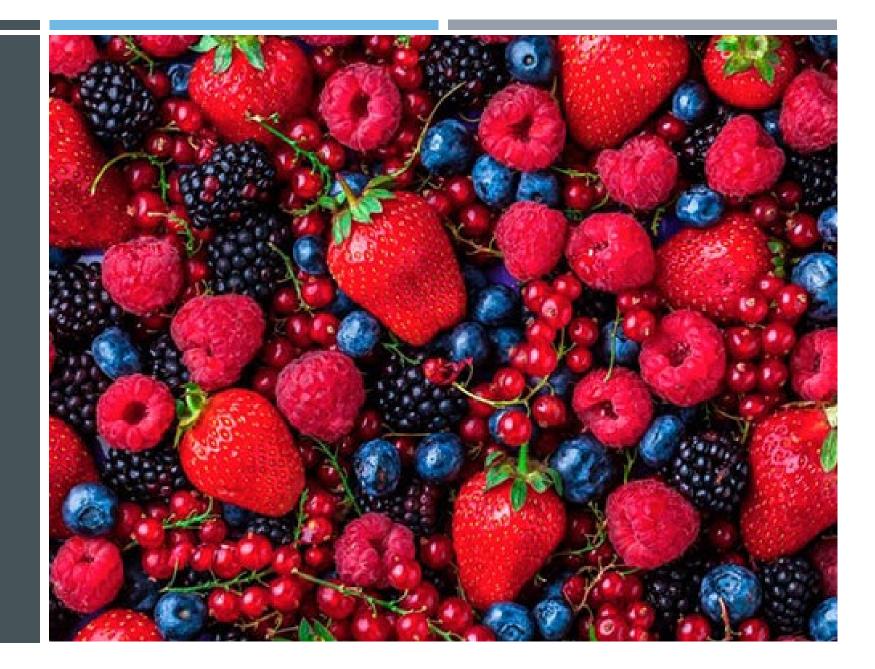

### BERRIES

- Polyphenols and phytochemicals
- <sup>1</sup>/<sub>2</sub> cup serving
- At least 2 days per week
- Berry baked oatmeal
- <u>Berry chia pudding</u>
- <u>Whole grain blueberry pancakes</u>
   <u>topped with nut butter</u>
- <u>Green salads with berries</u>
- Fish topped with berry salsa