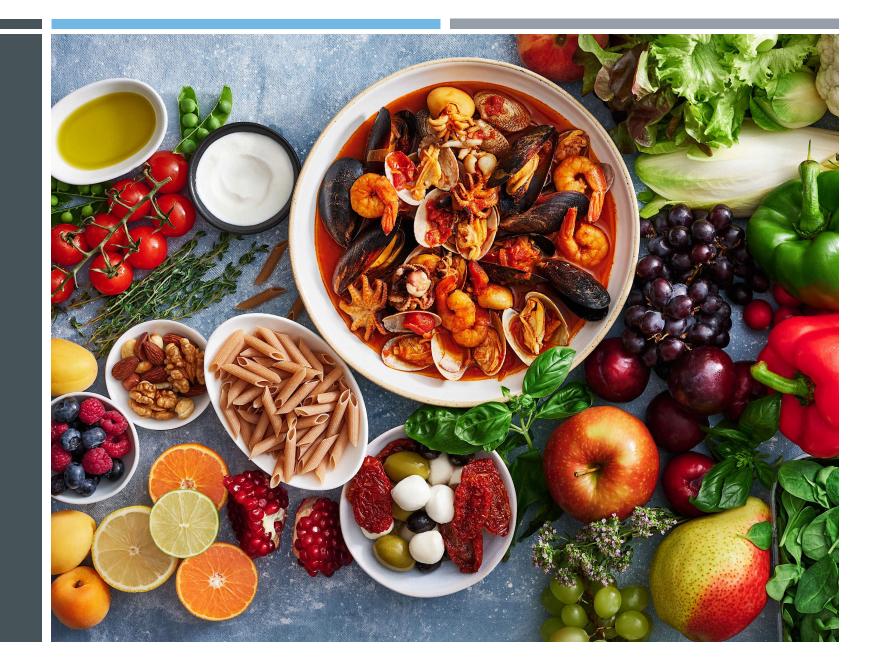

#### SEAFOOD

- DHA and protein
- 3-4 ounces
- At least 2 servings per week
- Best choices are anchovies, herring, salmon, sardines, sablefish, trout, fish roe, oysters, mussels and crab

## **POULTRY, OLIVE OIL AND RED WINE**

- 3-4 ounces poultry for protein, at least 2 servings per week
- Olives and Olive oil are rich in mono-unsaturated fats
- Red wine has polyphenolic compounds, 4-ounce glass daily, unless it worsens symptoms (talk to your doctor)