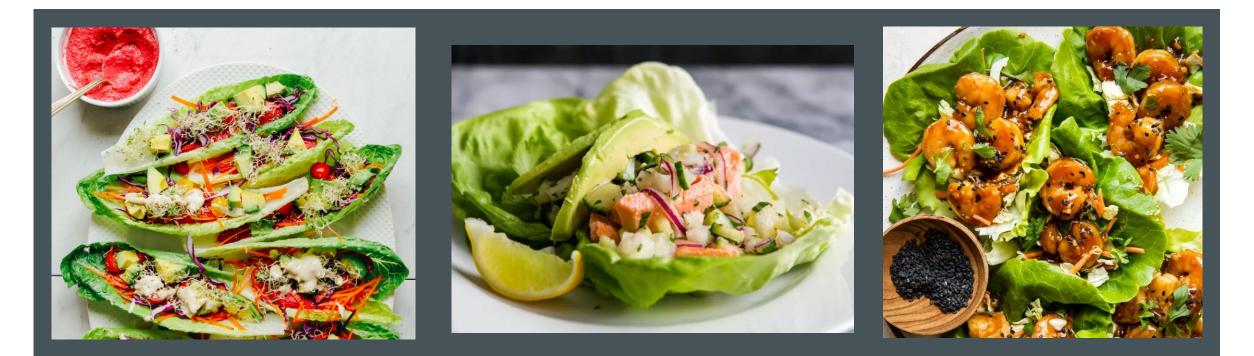

## **LETTUCE WRAPS/CUPS/BOATS**

FUN WAY TO BOOST YOUR LEAFY GREEN INTAKE

READY TO EAT LEAFY GREENS