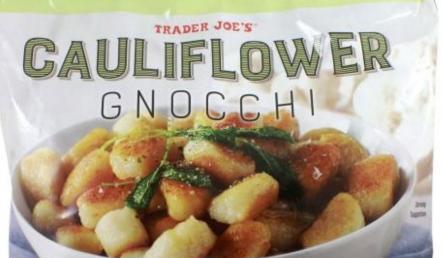

#### **MORE VEGGIES**

- Wide variety of phytochemicals
- 1 cup raw or ½ cup cooked
- At least 1 serving per day
- Roast a sheet pan of veggies to have for the week
- Make a vegetable heavy stir fry or soup
- Try cauliflower in place of rice, pizza dough, or traditional gnocchi
- Swap out some of your spaghetti with vegetable spirals
- Substitute some of the meat for vegetables in a patty, casserole or sauce
- Cook a vegetable frittata

## **HEAT AND EAT VEGETABLES**