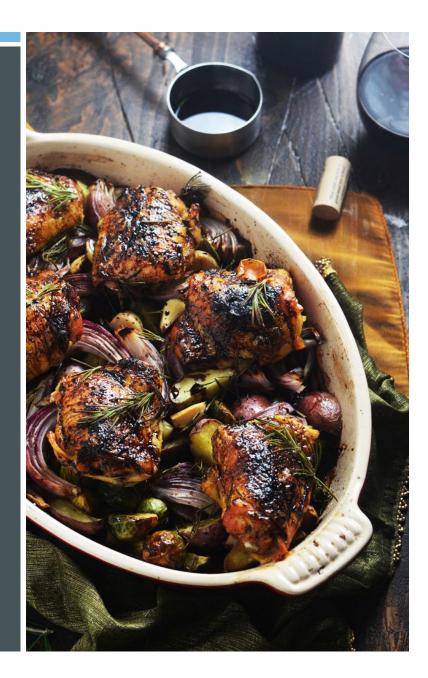

## **POULTRY, OLIVE OIL AND RED WINE**

- 3-4 ounces poultry for protein, at least 2 servings per week
- Olives and Olive oil are rich in mono-unsaturated fats
- Red wine has polyphenolic compounds, 4-ounce glass daily, unless it worsens symptoms (talk to your doctor)