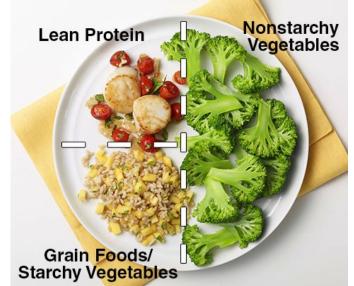

## **LEGUMES ARE A HIGH FIBER PROTEIN SOURCE**

PERFECT FOR LUNCH OR DINNER



### **WHOLE GRAINS**

- Fiber, folate, vitamin E, magnesium, potassium, and phytosterols
- $\frac{1}{2}$  cup cooked, 1 slice bread
- 3 servings per day











#### SEAFOOD

- DHA and protein
- 3-4 ounces
- At least 2 servings per week
- Best choices are anchovies, herring, salmon, sardines, sablefish, trout, fish roe, oysters, mussels and crab









## **POULTRY, OLIVE OIL AND RED WINE**

- 3-4 ounces poultry for protein, at least 2 servings per week
- Olives and Olive oil are rich in mono-unsaturated fats
- Red wine has polyphenolic compounds, 4-ounce glass daily, unless it worsens symptoms (talk to your doctor)



### MAKE THIS HAPPEN WITH THE PLATE METHOD AT LUNCH & DINNER

Easy portioning!









## **FOODS TO LIMIT**

#### SATURATED FATS AND REFINED CARBOHYDRATES ARE CONSIDERED INFLAMMATORY AND SHOULD BE LIMITED

Butter and margarine: less than 1 tablespoon per day

Fried food: less than 1 time per week

Red meat: less than 4 times per week

Full-fat cheese and dairy products: less than 1 time per week

Pastries and sweets: less than 5 times per week

### BEST DAIRY PRODUCT – LOW FAT GREEK YOGURT. HIGH IN PROTEIN AND PROBIOTICS.



### MEAL DELIVERY

- Mediterranean meal kit with <u>Sun Basket</u>
- Plant based breakfast and lunch options with <u>Daily</u> <u>Harvest</u>
- Mediterranean prepared meals with <u>Territory</u>