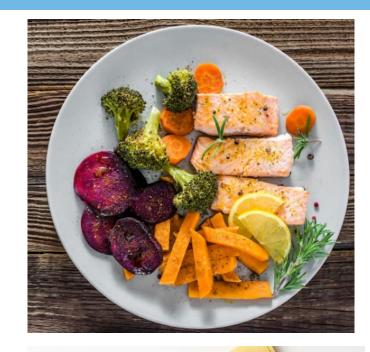

## **LEGUMES ARE A HIGH FIBER PROTEIN SOURCE**

PERFECT FOR LUNCH OR DINNER



### **WHOLE GRAINS**

- Fiber, folate, vitamin E, magnesium, potassium, and phytosterols
- $\frac{1}{2}$  cup cooked, 1 slice bread
- 3 servings per day











#### SEAFOOD

- DHA and protein
- 3-4 ounces
- At least 2 servings per week
- Best choices are anchovies, herring, salmon, sardines, sablefish, trout, fish roe, oysters, mussels and crab









## **POULTRY, OLIVE OIL AND RED WINE**

- 3-4 ounces poultry for protein, at least 2 servings per week
- Olives and Olive oil are rich in mono-unsaturated fats
- Red wine has polyphenolic compounds, 4-ounce glass daily, unless it worsens symptoms (talk to your doctor)



### MAKE THIS HAPPEN WITH THE PLATE METHOD AT LUNCH & DINNER

Easy portioning!









## **FOODS TO LIMIT**

#### SATURATED FATS AND REFINED CARBOHYDRATES ARE CONSIDERED INFLAMMATORY AND SHOULD BE LIMITED

Butter and margarine: less than 1 tablespoon per day

Fried food: less than 1 time per week

Red meat: less than 4 times per week

Full-fat cheese and dairy products: less than 1 time per week

Pastries and sweets: less than 5 times per week

### BEST DAIRY PRODUCT – LOW FAT GREEK YOGURT. HIGH IN PROTEIN AND PROBIOTICS.



### MEAL DELIVERY

- Mediterranean meal kit with <u>Sun Basket</u>
- Plant based breakfast and lunch options with <u>Daily</u> <u>Harvest</u>
- Mediterranean prepared meals with <u>Territory</u>