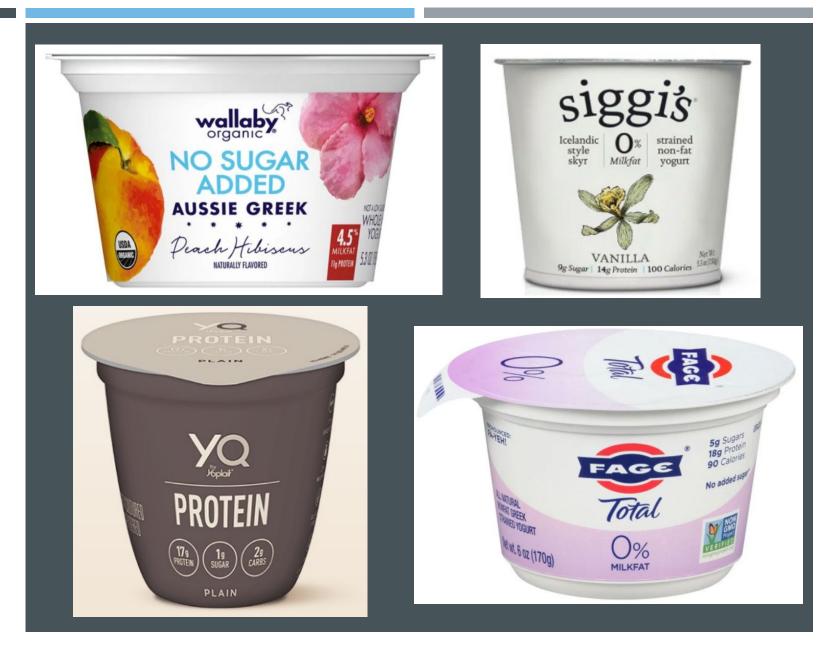

**POULTRY, OLIVE OIL AND RED WINE**

- 3-4 ounces poultry for protein, at least 2 servings per week
- Olives and Olive oil are rich in mono-unsaturated fats
- Red wine has polyphenolic compounds, 4-ounce glass daily, unless it worsens symptoms (talk to your doctor)



### MAKE THIS HAPPEN WITH THE PLATE METHOD AT LUNCH & DINNER

Easy portioning!









## **FOODS TO LIMIT**

#### SATURATED FATS AND REFINED CARBOHYDRATES ARE CONSIDERED INFLAMMATORY AND SHOULD BE LIMITED

Butter and margarine: less than 1 tablespoon per day

Fried food: less than 1 time per week

Red meat: less than 4 times per week

Full-fat cheese and dairy products: less than 1 time per week

Pastries and sweets: less than 5 times per week

### BEST DAIRY PRODUCT – LOW FAT GREEK YOGURT. HIGH IN PROTEIN AND PROBIOTICS.



### MEAL DELIVERY

- Mediterranean meal kit with <u>Sun Basket</u>
- Plant based breakfast and lunch options with <u>Daily</u> <u>Harvest</u>
- Mediterranean prepared meals with <u>Territory</u>