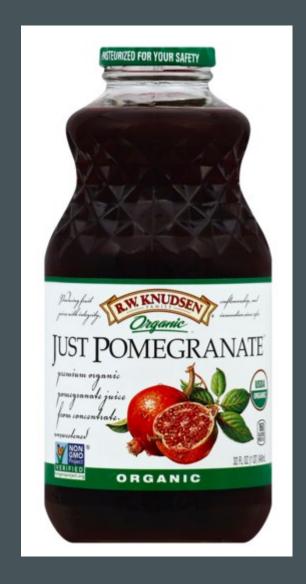

## WHOLE FRUIT IS A HEALTHFUL CHOICE.

JUICE AND DRIED FRUIT ARE HIGH IN CARBS AND BEST AVOIDED OR CONSUMED IN SMALL, INFREQUENT AMOUNTS

| Nutrition Fact Serving Size 8 FL OZ (24)                                                                                                                    |              |  |  |  |  |  |
|-------------------------------------------------------------------------------------------------------------------------------------------------------------|--------------|--|--|--|--|--|
| Amount Per Serving Calories                                                                                                                                 | 60           |  |  |  |  |  |
| % Daily Value*                                                                                                                                              |              |  |  |  |  |  |
| Total Fat Og                                                                                                                                                | <b>0</b> %   |  |  |  |  |  |
| Sodium 45mg                                                                                                                                                 | <b>2</b> %   |  |  |  |  |  |
| Total Carbohydrate 39g                                                                                                                                      | <b>14</b> %  |  |  |  |  |  |
| Total Sugars 33g                                                                                                                                            |              |  |  |  |  |  |
| Incl 0g of Added Sugars                                                                                                                                     | <b>0</b> %   |  |  |  |  |  |
| Protein Og                                                                                                                                                  | %            |  |  |  |  |  |
| Calcium 36mg                                                                                                                                                | 2%           |  |  |  |  |  |
| Potassium 449mg                                                                                                                                             | 10%          |  |  |  |  |  |
| Not a significant source of satu<br>fat, trans fat, cholesterol, dieta<br>fiber, vitamin D and iron.                                                        | irated<br>ry |  |  |  |  |  |
| *The % Daily Value tells you how much<br>nutrient in a serving of food contribute<br>daily diet. 2000 calories a day is used f<br>general nutrition advice. | es to a      |  |  |  |  |  |