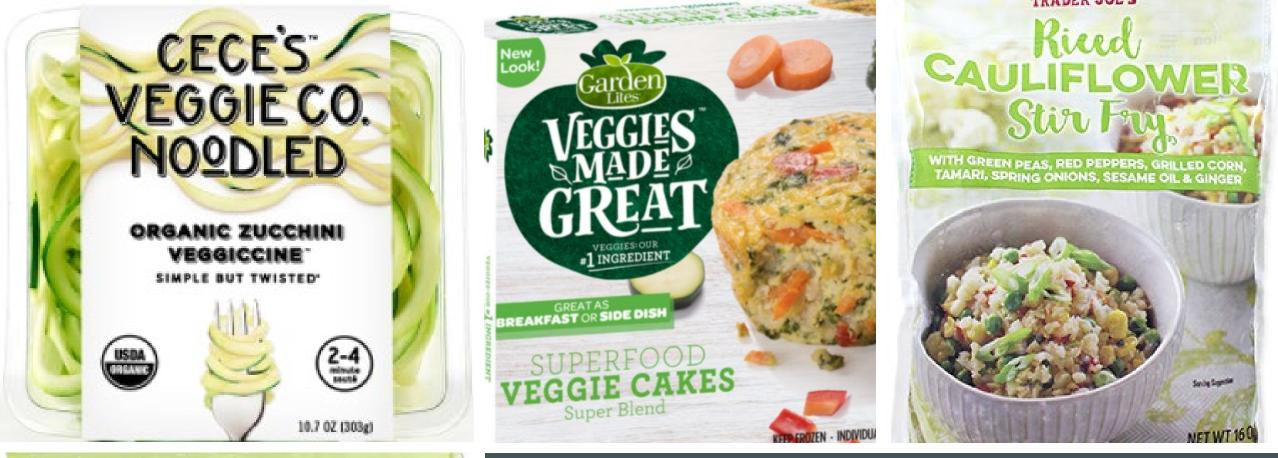

#### **MORE VEGGIES**

- Wide variety of phytochemicals
- 1 cup raw or ½ cup cooked
- At least 1 serving per day
- Roast a sheet pan of veggies to have for the week
- Make a vegetable heavy stir fry or soup
- Try cauliflower in place of rice, pizza dough, or traditional gnocchi
- Swap out some of your spaghetti with vegetable spirals
- Substitute some of the meat for vegetables in a patty, casserole or sauce
- Cook a vegetable frittata

## **HEAT AND EAT VEGETABLES**